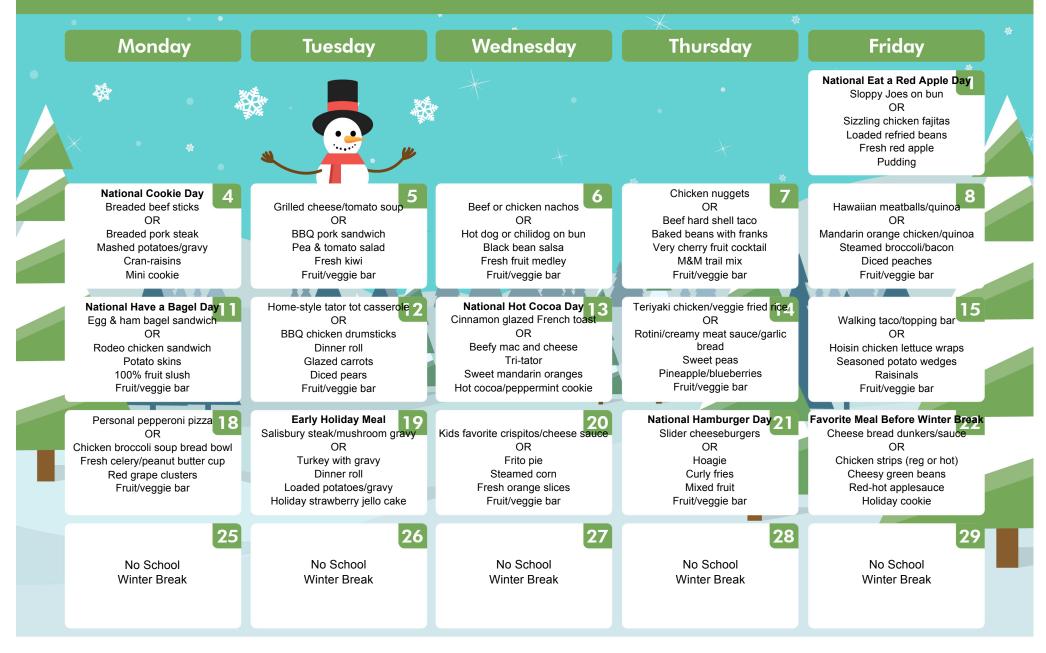

## **DECEMBER 2017**

**Douglas County West Community Schools** 

Lunch Prices PK/Elem: \$ 2.40 MS/HS: \$ 2.65 Adult/Visitor: \$3.55

Have a great winter break!! See everyone back in the new year of 2018!