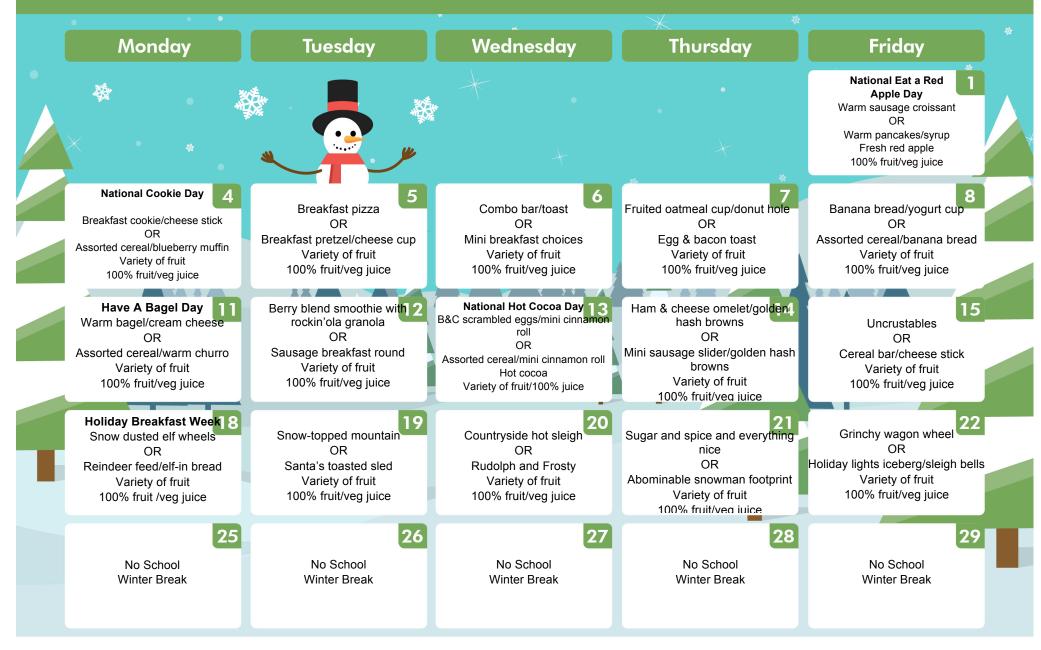

## **DECEMBER 2017**

**Douglas County West Community Schools** 

Breakfast prices PK/Elem: \$1.40 MS/HS: \$1.40 Adult/Visitor: \$2.15

Holiday Breakfast Week: Can you guess what we are having the week of Dec 18-22?

We have had all these items for breakfast this school year there is nothing new. I just re-named the breakfast choices can you figure them out? Giving out prizes!!

Give your answers to your schools' secretary for a chance to win! Happy Holidays!